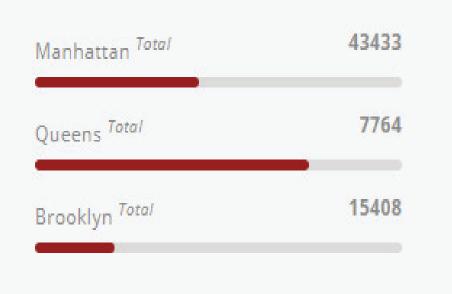

The example above shows the number of trademarks monitored for the New York region specifically considered for the New York trademark owner.