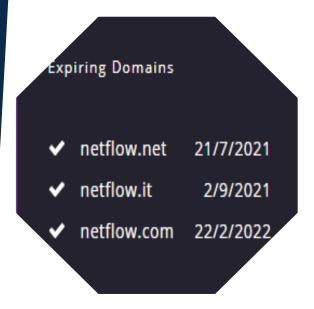

## **DOMAINS REPORTS**

The list of results of monitoring similar domains with emphasis on the expiration date is also part of the reports,

Complete results can be found in pdf. These are generated once per month.