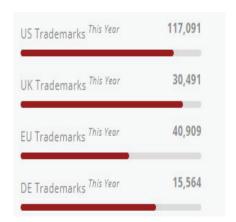

## Monitoring of trademarks in numbers

You will also find the number of processed trademarks in the reports, which were compared with the owner's trademark.

#### Section 1

Number of trademarks processed to find similarities in the US, UK, EU and DE countries since the beginning of the year.