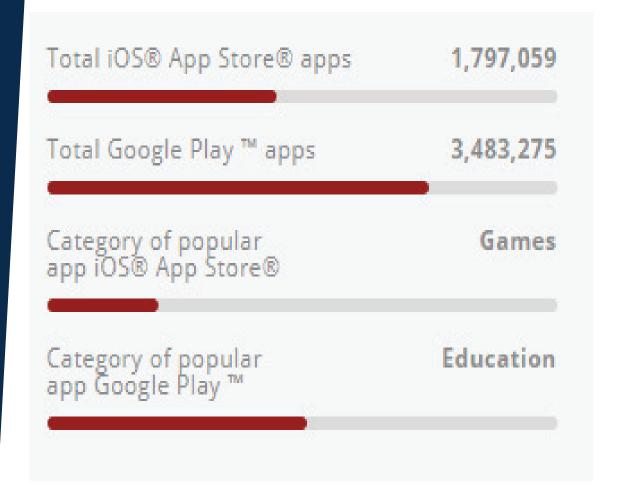

## MOBILE PLATFORMS REPORTS

The example above shows the number of monitored mobile applications for both platforms, including the most common categories for Google Play and the iOS App Store