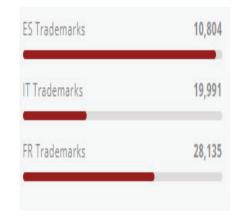

### Monitoring of trademarks in numbers

You will also find the number of processed trademarks in the reports, which were compared with the owner's trademark.

| US Trademarks | 106,578 |
|---------------|---------|
| UK Trademarks | 19,383  |
| EU Trademarks | 38,714  |
| DE Trademarks | 13,925  |

#### Section 2

Number of trademarks processed to find similarities in ES, IT and FR countries since the beginning of the year.